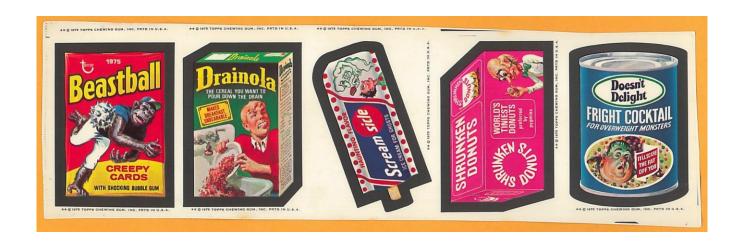

"Wacky Packages" 13th Series acetate sticker
Image 02a

"Wacky Packages" 13th Series – "Battle Ball" Image 02b

All of the acetate stickers that I have found so far, are always in strips of five uncut stickers (Image 03), obviously hand-cut from a print sheet. The strips consist of either the left five stickers or right five stickers of a row. Twenty-seven of the thirty titles in the set, along with three double-prints, are represented on the strips, with the three titles from the middle column (sixth column of eleven) nowhere to be seen! Also, strips were cut from both half sheets of a full 264 sticker print sheet, having either one asterisk or two asterisks. The stickers do not have the normal die-cuts associated with the regular 13<sup>th</sup> series stickers.

"Wacky Packages" 13th Series clear acetate stickers strip Image 03

The 13<sup>th</sup> series of "Wacky Packages" were released around February/March of 1975 according to the wackypackages.org website, run by collector Greg Grant. Topps most likely printed these 13<sup>th</sup> series acetate stickers from the same print sheet layout as the regular stickers, and probably around the same time or very soon after, if the same procedures took place as with the "Comic Book Heroes Stickers" acetates. Considering both these "Wacky Packages" and the "Comic Book Heroes Stickers", it is obvious Topps was experimenting with the clear acetate sticker stock, so it would be no surprise at all if other clear acetate issues (especially sports) eventually turn up. From my research, I've found Topps was tenacious when it came to experimenting and testing new ideas like cloth stickers, clear acetate stickers, size and format of cards and non-traditional novelty releases. They would try to use the new stock, size, format or novelty across both sports and non-sports releases in the hopes an issue would excel and be successful enough to fully release at retail.